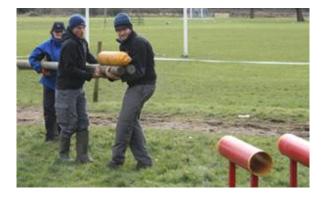

## Enigma

Enigma is one of our most popular team events, being very adaptable to nearly all-outdoor venues. The simple format quickly gets people working together, achieving results and having fun. Participants, (ideally in teams of 3 to 6 people) tackle a series of intriguing team challenges.

Within each activity zone (a cordoned off area) lies a hidden challenge. On entering the activity zone, each team has 20 minutes to overcome the challenge contained within. Points are awarded for success or partial success, in overcoming the challenge.