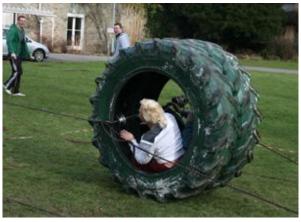

## Enigma

Enigma is one of our most popular team events, being very adaptable to nearly all-outdoor venues. The simple format quickly gets people working together, achieving results and having fun. Participants, (ideally in teams of 3 to 6 people) tackle a series of intriguing team challenges.

Within each activity zone (a cordoned off area) lies a hidden challenge. On entering the activity zone, each team has 20 minutes to overcome the challenge contained within. Points are awarded for success or partial success, in overcoming the challenge.